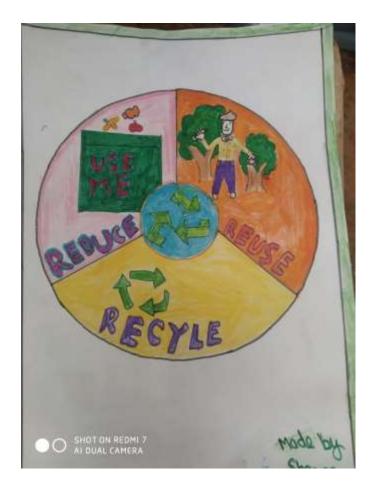

# FOLLOW UP ACTIVITY

EXPERIENTIAL LEARNING THROUGH ART INTEGRATED ACTIVITIES

SCIENCE- STUDENTS WILL MAKE A POSTER TO SPREAD AWARENESS ON SOIL GARBAGE IN GARBAGE OUT.