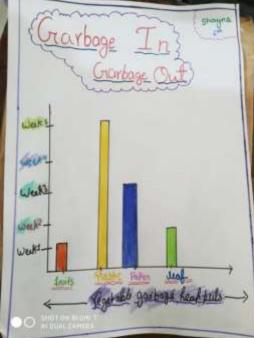

#### STUDENT WILL BE ABLE TO LEARN:

How to read bar graph and use information to perform calculations and make predictions.

Date = #12/2028 Ques / Ans of Graph Q2) Which material early birdignadable ? Anay spinach waste (4 days) Or which waste is confriendly ! Ans} stinach waste Exidoys] Osj which naterial is non - Biodigraduble Any } Plastic ..... Garbage in ; Garbage Out .... Name = 11-02-2023 Name Kitchen Faiza Saifi Waste ..... Grandbage in, Garbage out isteri lerit u ays Peels of SPINACH Tea Leaves Plastic FRUZAS addste A ... Steetable Gina