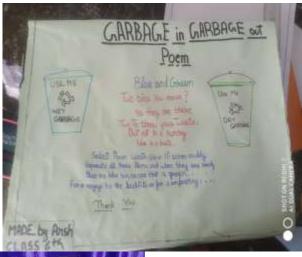

# ENGLISH EXPERIENTIAL LEARNING

Students will be asked to make an article with catchy slogan on garbage in, garbage out and they will depict different ways how to keep their surroundings clean.

Through this article making students will have learnt that cleanliness is very important for personal hygiene and healthy environment.