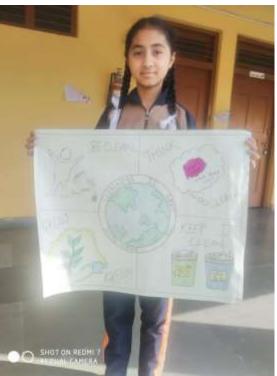

# FOLLOW UP ACTIVITY

EXPERIENTIAL LEARNING THROUGH ART INTEGRATED ACTIVITIES

SCIENCE- STUDENTS WILL MAKE A POSTER TO SPREAD AWARENESS ON SOIL GARBAGE IN GARBAGE OUT.