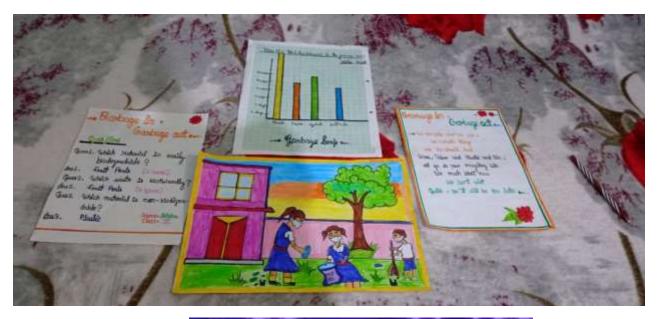

# SUBJECT: MATHS

TOPIC: BAR GRAPH ON GARBAGE IN ,GARBAGE OUT. BEGINNING DATE:10 Feb2023 ENDING DATE:14 Feb2023 DURATION : FOUR Days

# **TEACHING OBJECTIVES**

Students will learn that a graph is used to represent x-axis and yaxis relationship.

#### STUDENT WILL BE ABLE TO LEARN:

How to read bar graph and use information to perform calculations and make predictions.

Date = #12/2028 Ques / Ans of Graph Q2) Which material early birdignadable ? Anay spinach waste (4 days) Or which waste is confriendly ! Ans} stinach waste Exidoys] Osj which naterial is non - Biodigraduble Any } Plastic ..... Garbage in ; Garbage Out .... Name = 11-02-2023 Name Kitchen Faiza Saifi Waste ..... Grandbage in, Garbage out isteri lerit u ays Peels of SPINACH Tea Leaves Plastic FRUZAS addste A ... Steetable Gina