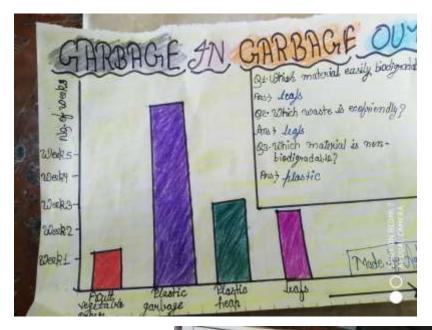

#### STUDENT WILL BE ABLE TO LEARN:

How to read bar graph and use information to perform calculations and make predictions.

Date = #12/2028 Ques / Ans of Graph Q2) Which material early birdignadable ? Anay spinach waste (4 days) Or which waste is confriendly ! Ans} stinach waste Exidoys] Osj which naterial is non - Biodigraduble Any } Plastic ..... Garbage in ; Garbage Out .... Name = 11-02-2023 Name Kitchen Faiza Saifi Waste ..... Grandbage in, Garbage out isteri lerit u ays Peels of SPINACH Tea Leaves Plastic FRUZAS addste A ... Steetable Gina